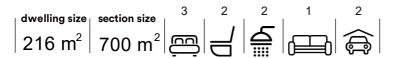

 $\begin{array}{c|c} \text{dwelling size} & \text{section size} \\ 216 \text{ m}^2 & 700 \text{ m}^2 \end{array}$ 