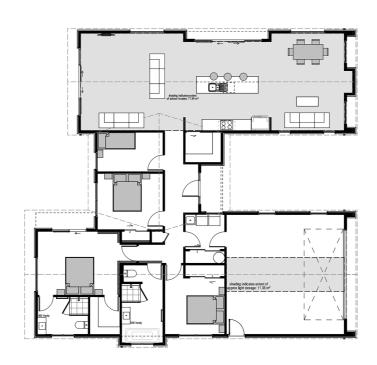

# for sale

This stylish home combines a practical floor plan with attention to detail to maximise functionality and lifestyle. With 3 double bedrooms, a seperate office and an open plan living, this home is perfectly appointed for growing families wanting the warmth and style of a new home. Showcasing the best in modern fixtures and fittings, the kitchen and bathrooms are all designed to combine functionality with flair and comfort. An internal access double garage and storage throughout the home to keep things tidy and secure makes family living even easier.

#### more features.

- Boundary Fences
- Fully Landscaped
- Godfrey Hirst Flooring
- Driveway and Patios Included
- **†** 10 Year Registered Master Build Guarantee
- Open Plan Living