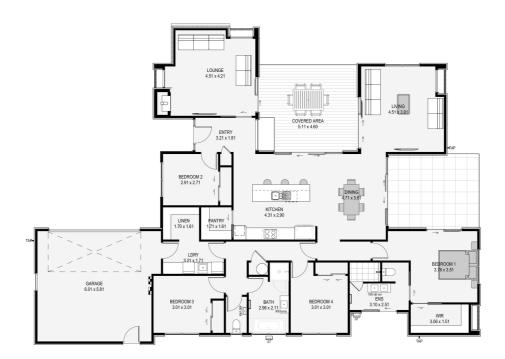

# for sale

Mike Greer Homes stunning new Showhome is for sale with a lease back agreement!

Set on a fully fenced and landscaped section, this home has been thoughtfully designed to maximise space and comfortable living. With 4 double bedrooms and a spacious family bathroom and ensuite, this home is perfectly appointed for growing families wanting the warmth and style of a new home. This home features an open plan dining/kitchen area which flows nicely into the living area with a separate cosy lounge that includes a gas fire. With an internal access double garage, quality fixtures and fittings and storage throughout, this home represents good value for money.

#### more features.

- Ducted Heating
- Designer Kitchen
- Gas Fire
- 10 Year Registered Master Build Guarantee
- Over Height Ceilings
- Guaranteed Rent Back for Two Years as Mike Greer Homes Show Home
- Smeg Appliances
- Stone Benchtop