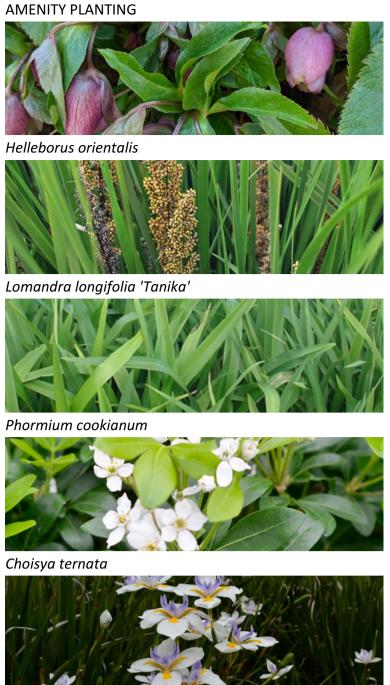

# Acer platanoides 'Crimson King'

Betula jacquemontii

SPECIMEN TREES

GROUNDCOVER

Vinca minor 'Getrude Jekyll'

Veronica 'Black Panther'

Epimedium x rubrum

| BOTANICAL NAME                  | COMMON NAME                                                                                                                                                                                                                                                              | GRADE                                                                                                                                                                                                                                                                                                                                                                            | TOTAL                                                                                                                                                                                                                                                                                                                                                                                                            |
|---------------------------------|--------------------------------------------------------------------------------------------------------------------------------------------------------------------------------------------------------------------------------------------------------------------------|----------------------------------------------------------------------------------------------------------------------------------------------------------------------------------------------------------------------------------------------------------------------------------------------------------------------------------------------------------------------------------|------------------------------------------------------------------------------------------------------------------------------------------------------------------------------------------------------------------------------------------------------------------------------------------------------------------------------------------------------------------------------------------------------------------|
| Acer platanoides 'Crimson King' | Norwegian Maple                                                                                                                                                                                                                                                          | 45L                                                                                                                                                                                                                                                                                                                                                                              | 16                                                                                                                                                                                                                                                                                                                                                                                                               |
| Betula jacquemontii             | Himalayan White Birch                                                                                                                                                                                                                                                    | 19L                                                                                                                                                                                                                                                                                                                                                                              | 24                                                                                                                                                                                                                                                                                                                                                                                                               |
| Veronica 'Black Panther'        | Purple Hebe                                                                                                                                                                                                                                                              | 1L                                                                                                                                                                                                                                                                                                                                                                               | 80                                                                                                                                                                                                                                                                                                                                                                                                               |
| Dietes grandiflora              | Fairy Iris                                                                                                                                                                                                                                                               | 2.5L                                                                                                                                                                                                                                                                                                                                                                             | 146                                                                                                                                                                                                                                                                                                                                                                                                              |
| Phormium cookanium              | Mountain Flax                                                                                                                                                                                                                                                            | 2.5L                                                                                                                                                                                                                                                                                                                                                                             | 36                                                                                                                                                                                                                                                                                                                                                                                                               |
| Choisya ternata                 | Mexican Orange Blossom                                                                                                                                                                                                                                                   | 2.5L                                                                                                                                                                                                                                                                                                                                                                             | 93                                                                                                                                                                                                                                                                                                                                                                                                               |
| Helleborus orientalis           | Helleborus                                                                                                                                                                                                                                                               | 2.5L                                                                                                                                                                                                                                                                                                                                                                             | 95                                                                                                                                                                                                                                                                                                                                                                                                               |
| Lomandra longifolia 'Tanika'    | Fine Leaf Lomandra                                                                                                                                                                                                                                                       | 2.5L                                                                                                                                                                                                                                                                                                                                                                             | 202                                                                                                                                                                                                                                                                                                                                                                                                              |
| Coprosma acerosa 'Hawera'       | Coprosma Hawera                                                                                                                                                                                                                                                          | 1L                                                                                                                                                                                                                                                                                                                                                                               | 259                                                                                                                                                                                                                                                                                                                                                                                                              |
| Vinca minor 'Gertrude jekyll'   | Vinca                                                                                                                                                                                                                                                                    | 1L                                                                                                                                                                                                                                                                                                                                                                               | 273                                                                                                                                                                                                                                                                                                                                                                                                              |
| Epimedium x rubrum              | Red Epimedium                                                                                                                                                                                                                                                            | 2.5L                                                                                                                                                                                                                                                                                                                                                                             | 54                                                                                                                                                                                                                                                                                                                                                                                                               |
|                                 | Acer platanoides 'Crimson King'<br>Betula jacquemontii<br>Veronica 'Black Panther'<br>Dietes grandiflora<br>Phormium cookanium<br>Choisya ternata<br>Helleborus orientalis<br>Lomandra longifolia 'Tanika'<br>Coprosma acerosa 'Hawera'<br>Vinca minor 'Gertrude jekyll' | Acer platanoides 'Crimson King'Norwegian MapleBetula jacquemontiiHimalayan White BirchVeronica 'Black Panther'Purple HebeDietes grandifloraFairy IrisPhormium cookaniumMountain FlaxChoisya ternataMexican Orange BlossomHelleborus orientalisHelleborusLomandra longifolia 'Tanika'Fine Leaf LomandraCoprosma acerosa 'Hawera'Coprosma HaweraVinca minor 'Gertrude jekyll'Vinca | Acer platanoides 'Crimson King'Norwegian Maple45LBetula jacquemontiiHimalayan White Birch19LVeronica 'Black Panther'Purple Hebe1LDietes grandifloraFairy Iris2.5LPhormium cookaniumMountain Flax2.5LChoisya ternataMexican Orange Blossom2.5LHelleborus orientalisHelleborus2.5LLomandra longifolia 'Tanika'Fine Leaf Lomandra2.5LCoprosma acerosa 'Hawera'Coprosma Hawera1LVinca minor 'Gertrude jekyll'Vinca1L |