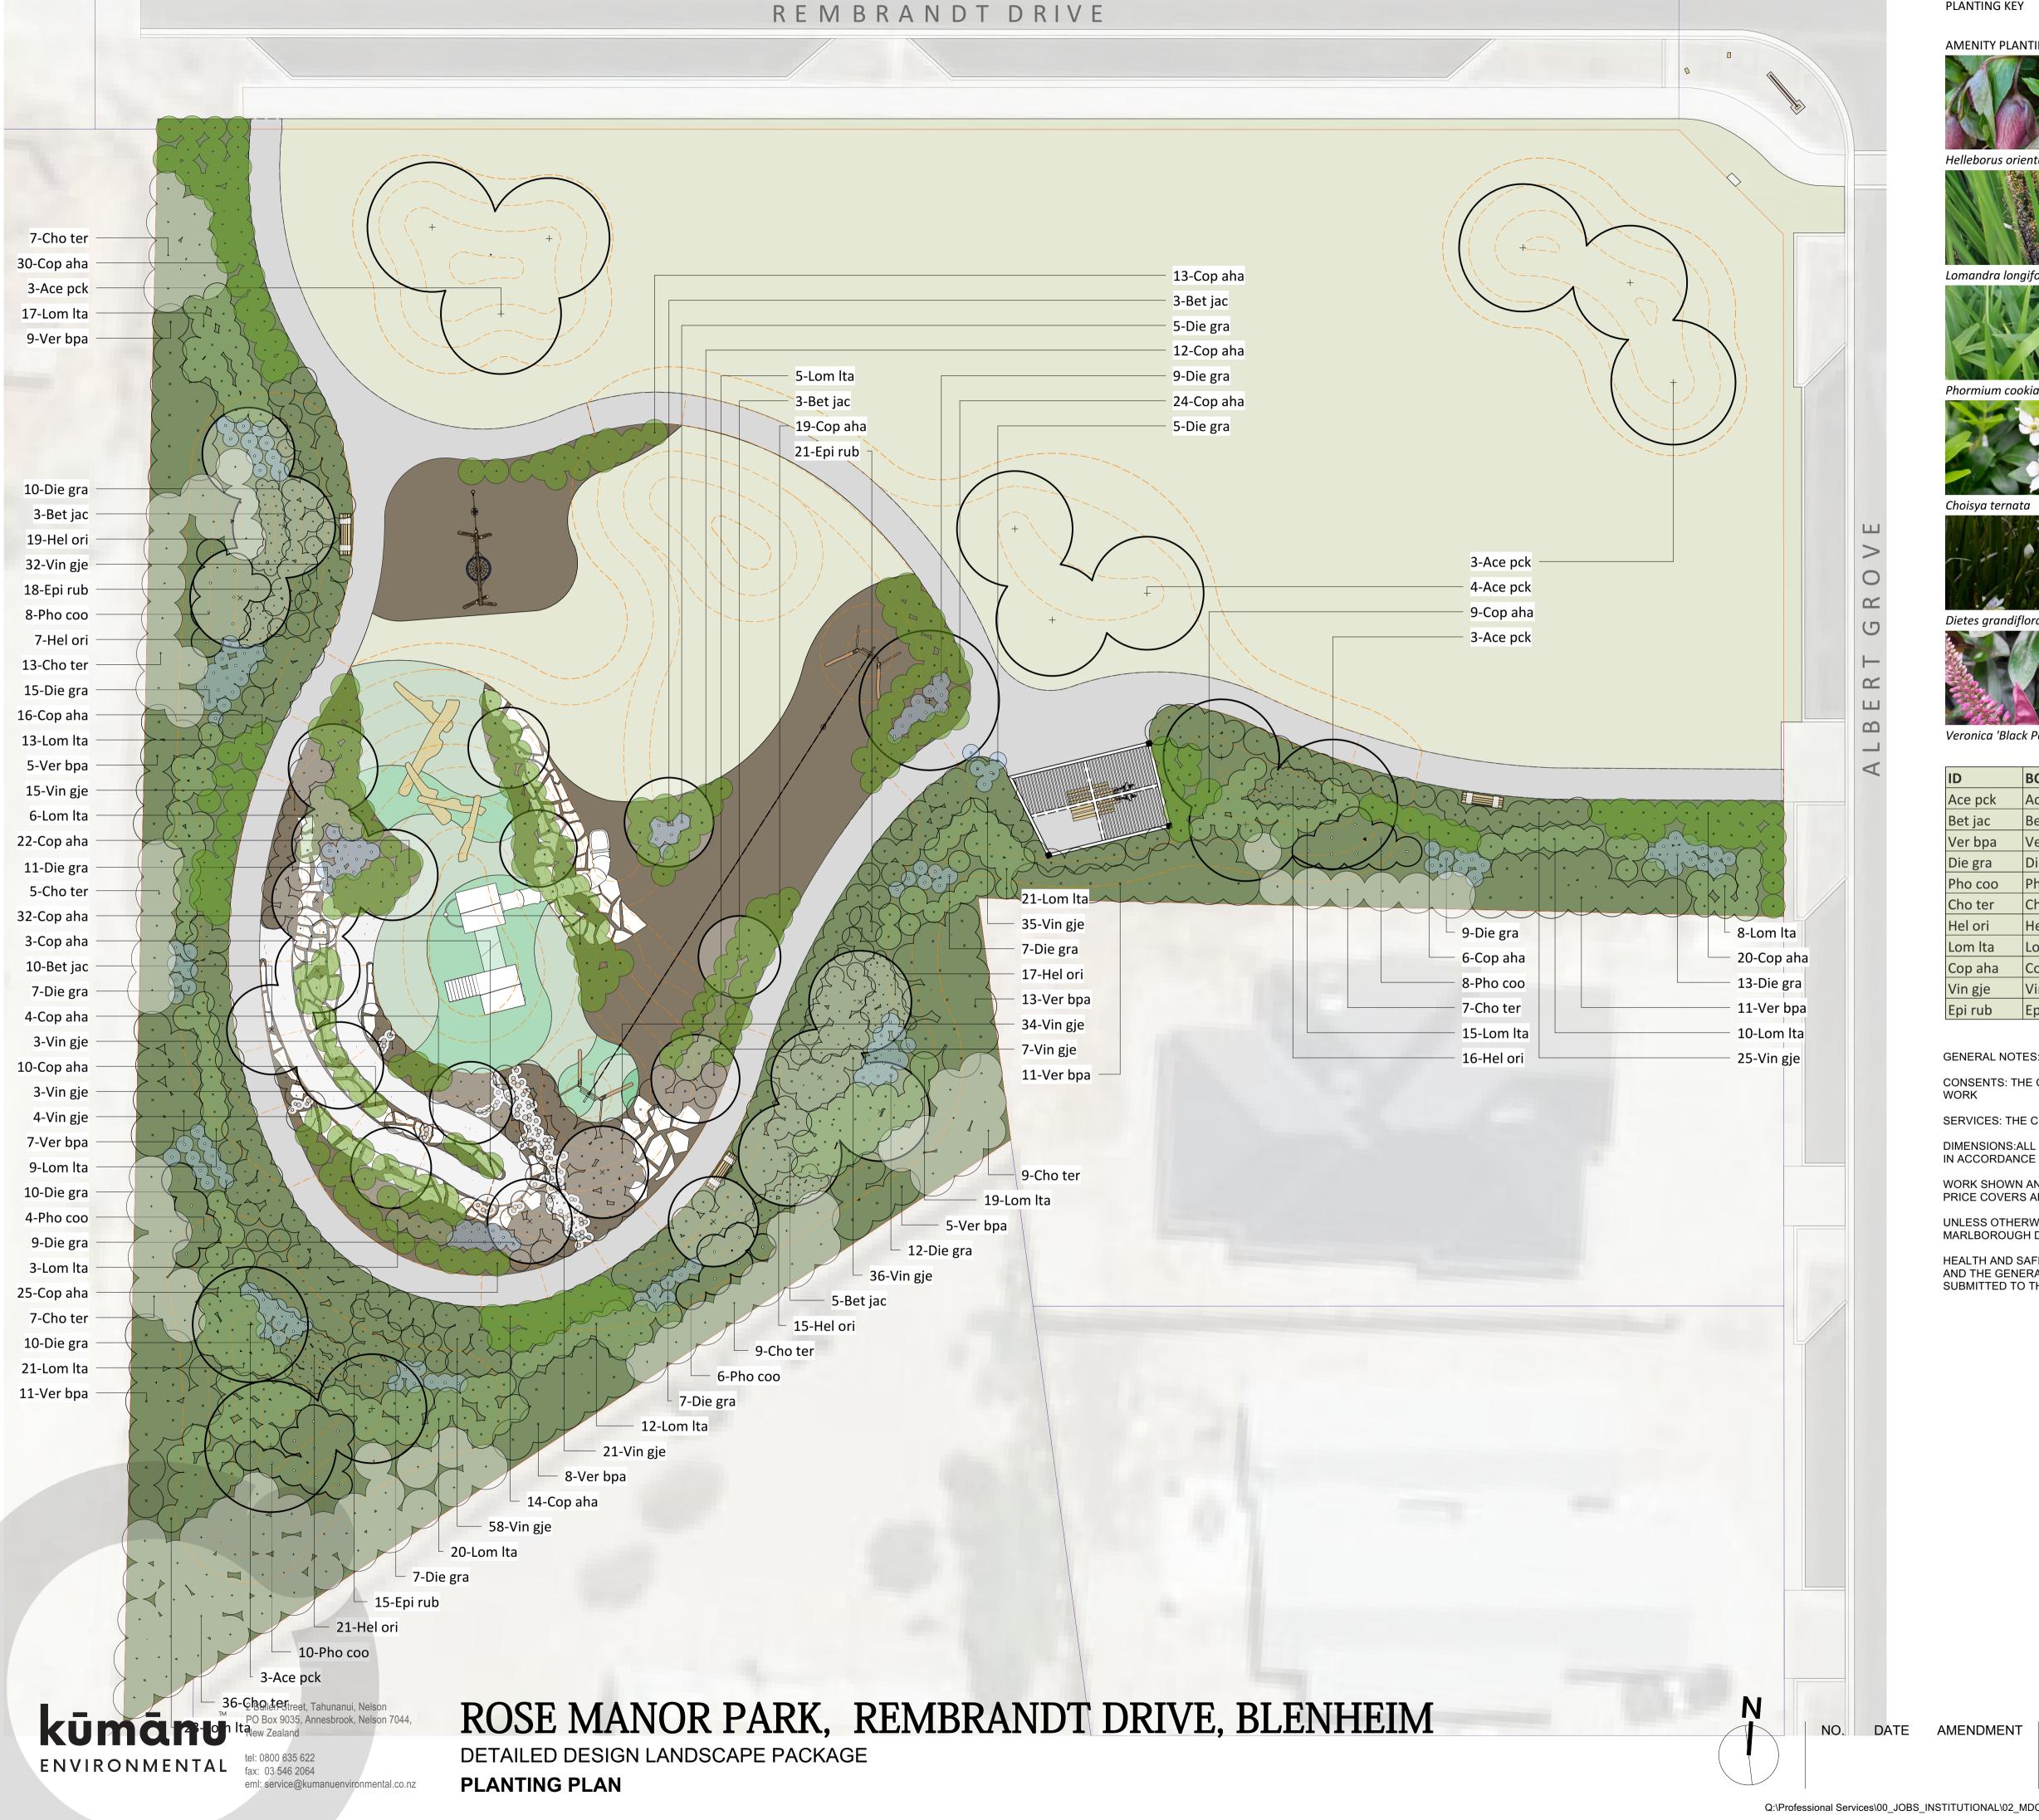

# Acer platanoides 'Crimson King'

Betula jacquemontii

SPECIMEN TREES

GROUNDCOVER

Vinca minor 'Getrude Jekyll'

Veronica 'Black Panther'

Epimedium x rubrum

| BOTANICAL NAME                  | COMMON NAME                                                                                                                                                                                                                                                              | GRADE                                                                                                                                                                                                                                                                                                                                                                            | TOTAL                                                                                                                                                                                                                                                                                                                                                                                                            |
|---------------------------------|--------------------------------------------------------------------------------------------------------------------------------------------------------------------------------------------------------------------------------------------------------------------------|----------------------------------------------------------------------------------------------------------------------------------------------------------------------------------------------------------------------------------------------------------------------------------------------------------------------------------------------------------------------------------|------------------------------------------------------------------------------------------------------------------------------------------------------------------------------------------------------------------------------------------------------------------------------------------------------------------------------------------------------------------------------------------------------------------|
| Acer platanoides 'Crimson King' | Norwegian Maple                                                                                                                                                                                                                                                          | 45L                                                                                                                                                                                                                                                                                                                                                                              | 16                                                                                                                                                                                                                                                                                                                                                                                                               |
| Betula jacquemontii             | Himalayan White Birch                                                                                                                                                                                                                                                    | 19L                                                                                                                                                                                                                                                                                                                                                                              | 24                                                                                                                                                                                                                                                                                                                                                                                                               |
| Veronica 'Black Panther'        | Purple Hebe                                                                                                                                                                                                                                                              | 1L                                                                                                                                                                                                                                                                                                                                                                               | 80                                                                                                                                                                                                                                                                                                                                                                                                               |
| Dietes grandiflora              | Fairy Iris                                                                                                                                                                                                                                                               | 2.5L                                                                                                                                                                                                                                                                                                                                                                             | 146                                                                                                                                                                                                                                                                                                                                                                                                              |
| Phormium cookanium              | Mountain Flax                                                                                                                                                                                                                                                            | 2.5L                                                                                                                                                                                                                                                                                                                                                                             | 36                                                                                                                                                                                                                                                                                                                                                                                                               |
| Choisya ternata                 | Mexican Orange Blossom                                                                                                                                                                                                                                                   | 2.5L                                                                                                                                                                                                                                                                                                                                                                             | 93                                                                                                                                                                                                                                                                                                                                                                                                               |
| Helleborus orientalis           | Helleborus                                                                                                                                                                                                                                                               | 2.5L                                                                                                                                                                                                                                                                                                                                                                             | 95                                                                                                                                                                                                                                                                                                                                                                                                               |
| Lomandra longifolia 'Tanika'    | Fine Leaf Lomandra                                                                                                                                                                                                                                                       | 2.5L                                                                                                                                                                                                                                                                                                                                                                             | 202                                                                                                                                                                                                                                                                                                                                                                                                              |
| Coprosma acerosa 'Hawera'       | Coprosma Hawera                                                                                                                                                                                                                                                          | 1L                                                                                                                                                                                                                                                                                                                                                                               | 259                                                                                                                                                                                                                                                                                                                                                                                                              |
| Vinca minor 'Gertrude jekyll'   | Vinca                                                                                                                                                                                                                                                                    | 1L                                                                                                                                                                                                                                                                                                                                                                               | 273                                                                                                                                                                                                                                                                                                                                                                                                              |
| Epimedium x rubrum              | Red Epimedium                                                                                                                                                                                                                                                            | 2.5L                                                                                                                                                                                                                                                                                                                                                                             | 54                                                                                                                                                                                                                                                                                                                                                                                                               |
|                                 | Acer platanoides 'Crimson King'<br>Betula jacquemontii<br>Veronica 'Black Panther'<br>Dietes grandiflora<br>Phormium cookanium<br>Choisya ternata<br>Helleborus orientalis<br>Lomandra longifolia 'Tanika'<br>Coprosma acerosa 'Hawera'<br>Vinca minor 'Gertrude jekyll' | Acer platanoides 'Crimson King'Norwegian MapleBetula jacquemontiiHimalayan White BirchVeronica 'Black Panther'Purple HebeDietes grandifloraFairy IrisPhormium cookaniumMountain FlaxChoisya ternataMexican Orange BlossomHelleborus orientalisHelleborusLomandra longifolia 'Tanika'Fine Leaf LomandraCoprosma acerosa 'Hawera'Coprosma HaweraVinca minor 'Gertrude jekyll'Vinca | Acer platanoides 'Crimson King'Norwegian Maple45LBetula jacquemontiiHimalayan White Birch19LVeronica 'Black Panther'Purple Hebe1LDietes grandifloraFairy Iris2.5LPhormium cookaniumMountain Flax2.5LChoisya ternataMexican Orange Blossom2.5LHelleborus orientalisHelleborus2.5LLomandra longifolia 'Tanika'Fine Leaf Lomandra2.5LCoprosma acerosa 'Hawera'Coprosma Hawera1LVinca minor 'Gertrude jekyll'Vinca1L |