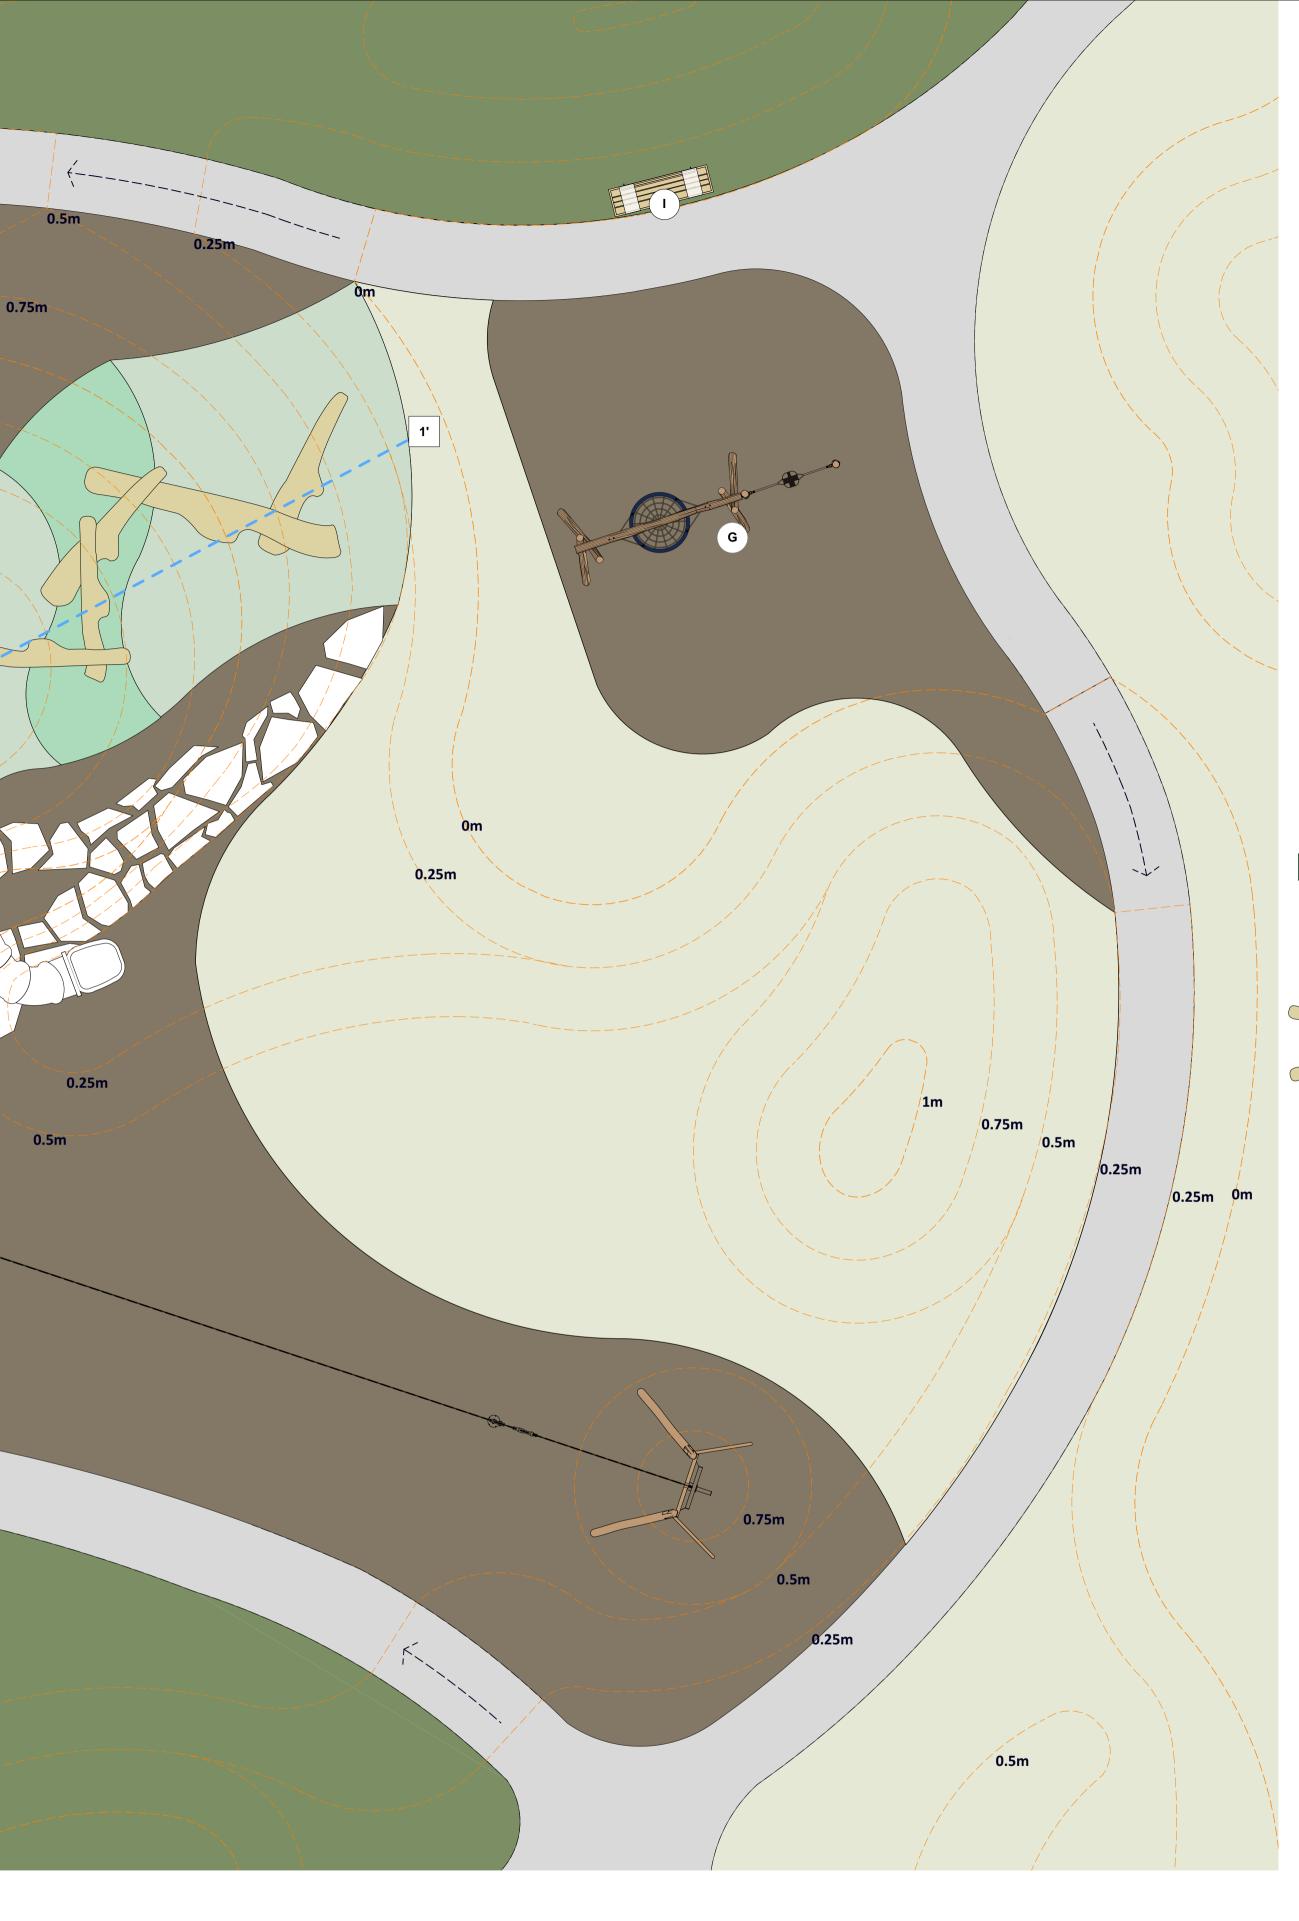

1m

1.25m

1.5m

(в)

1.75m

1.25m

н

{-----

1m

0.75m

0.5m

DETAILED DESIGN LANDSCAPE PACKAGE PLAYGROUND SETOUT PLAN

NO.

DATE AMENDMENT

Q:\Professional Services\00\_JOBS\_INSTITUTIONAL\02\_MDC\2022\_MDC Rose Manor Park\03 Drawings\01 CAD\Vectorworks\230925\_Rose Manor Park\_Detailed Design Landscape Package.vwx