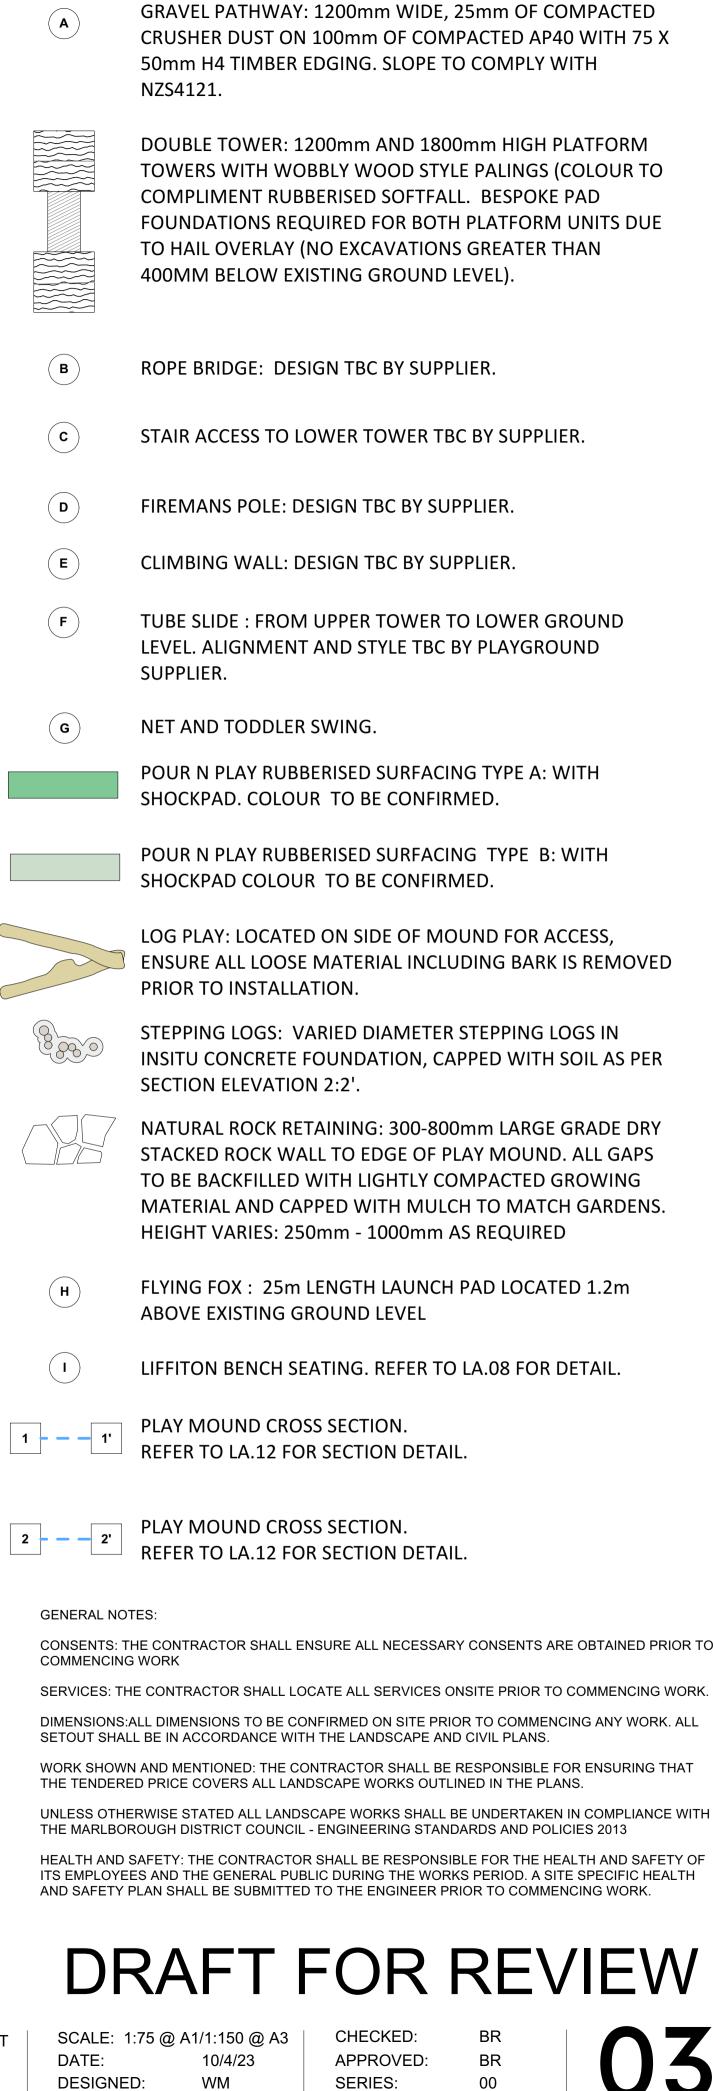

1m

0.75m

0.5m

DETAILED DESIGN LANDSCAPE PACKAGE PLAYGROUND SETOUT PLAN

NO.

DATE AMENDMENT

Q:\Professional Services\00\_JOBS\_INSTITUTIONAL\02\_MDC\2022\_MDC Rose Manor Park\03 Drawings\01 CAD\Vectorworks\230925\_Rose Manor Park\_Detailed Design Landscape Package.vwx